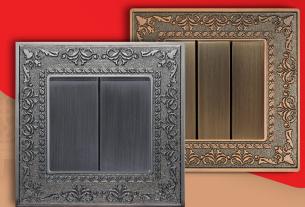

Looking for ways to illuminate your world? Then say goodbye to conventional lighting and welcome the future of illumination with our push-button 2 and 3 gang switches. The SOL Series allows you to effortlessly control your lighting, creating the perfect ambiance for any occasion. Whether it s a cozy movie night or a lively gathering with friends, our smart switches adapt to your needs, offering ultimate convenience and flexibility.