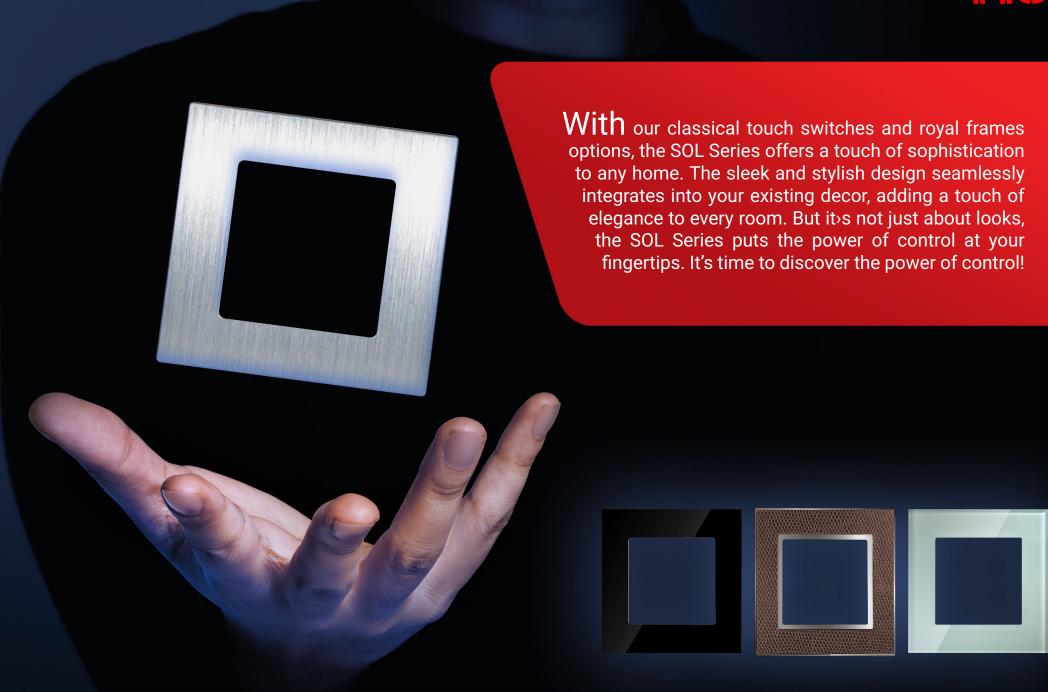

Looking for ways to illuminate your world? Then say goodbye to conventional lighting and welcome the future of illumination with our push-button 2 and 3 gang switches. The SOL Series allows you to effortlessly control your lighting, creating the perfect ambiance for any occasion. Whether it s a cozy movie night or a lively gathering with friends, our smart switches adapt to your needs, offering ultimate convenience and flexibility.





## The SOL Series doesn't stop at lighting control



It also includes electrical sockets that seamlessly integrate into your smart home system. With the ability to install various combinations of switches and sockets, the SOL Series empowers you to take charge of your home>s energy efficiency and comfort and unleash the potential of smart home techno